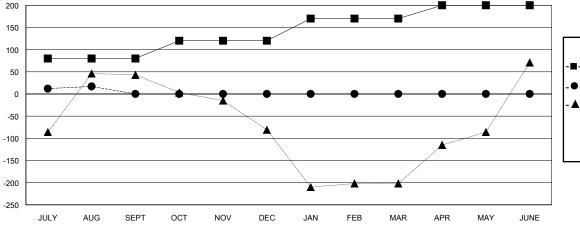

## JAYESH THAKKAR **LOCATION INDIA GMT CA**

| Clubs                 |               |           |               | Members               |                           |                         |                                              |
|-----------------------|---------------|-----------|---------------|-----------------------|---------------------------|-------------------------|----------------------------------------------|
| RESULTS FOR 2018-2019 |               |           |               | RESULTS FOR 2018-2019 |                           |                         |                                              |
| QUARTER               | NEW CLUB GOAL | NEW CLUBS | DROPPED CLUBS | QUARTER               | MEMBER GROWTH NET<br>GOAL | MEMBER GROWTH<br>ACTUAL | DROPPED MEMBERS ACTUAL (including transfers) |
| JULY/AUG/SEPT         | 1             | 2         | 1             | JULY/AUG/SEPT         | 80                        | 53                      | 34                                           |
| OCT/NOV/DEC           | 0             | 0         | 0             | OCT/NOV/DEC           | 40                        | 0                       | 0                                            |
| JAN/FEB/MAR           | 1             | 0         | 0             | JAN/FEB/MAR           | 50                        | 0                       | 0                                            |
| APR/MAY/JUNE          | 0             | 0         | 0             | APR/MAY/JUNE          | 30                        | 0                       | 0                                            |