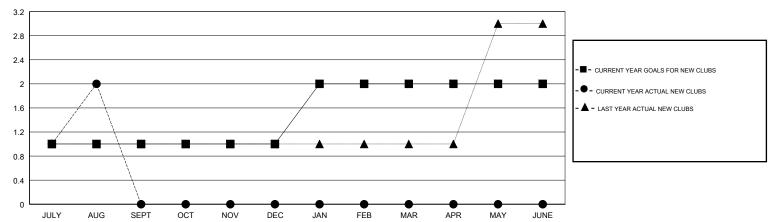

## JAYESH THAKKAR **LOCATION INDIA GMT CA**

| Clubs                 |               |           |               | Members               |                           |                         |                                              |
|-----------------------|---------------|-----------|---------------|-----------------------|---------------------------|-------------------------|----------------------------------------------|
| RESULTS FOR 2018-2019 |               |           |               | RESULTS FOR 2018-2019 |                           |                         |                                              |
| QUARTER               | NEW CLUB GOAL | NEW CLUBS | DROPPED CLUBS | QUARTER               | MEMBER GROWTH NET<br>GOAL | MEMBER GROWTH<br>ACTUAL | DROPPED MEMBERS ACTUAL (including transfers) |
| JULY/AUG/SEPT         | 1             | 2         | 1             | JULY/AUG/SEPT         | 80                        | 53                      | 34                                           |
| OCT/NOV/DEC           | 0             | 0         | 0             | OCT/NOV/DEC           | 40                        | 0                       | 0                                            |
| JAN/FEB/MAR           | 1             | 0         | 0             | JAN/FEB/MAR           | 50                        | 0                       | 0                                            |
| APR/MAY/JUNE          | 0             | 0         | 0             | APR/MAY/JUNE          | 30                        | 0                       | 0                                            |